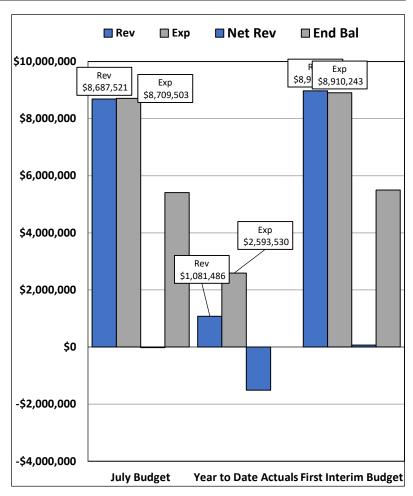

#### **SUMMARY OF RESULTS**

This First Interim Budget projects a budget surplus of \$67,750.

This is an increase of \$89,732 from the July Budget projected deficit of (\$21,982).

This will allow Charter School of Morgan Hill to end this fiscal year with a fund balance of \$5,501,645, which is 61.7% of annual expenditures.

#### SIGNIFICANT CHANGES IN REVENUE (Total Change from Prior = increase of \$290,472, or 3.3% of prior revenues)

LCFF Entitlement: These "Local Control Funding Formula" revenues are the primary funding source for the school.

Federal Revenues: This consists of Title I-IV (ESSA), federal special education (IDEA), and federal food programs (NSLP).

Federal Revenues are projected at \$48 higher than at July Budget.

Other State Revenues: These are the non-LCFF state revenues such as Lottery, ELOP, and any one-time grants .

Other State Revenues are projected at (\$82,567) lower than at July Budget.

**Other Local Revenues:** This category includes any non-LCFF local revenue sources.

Other Local Revenues are projected at \$372,991 higher than at July Budget primarily.

#### SIGNIFICANT CHANGES IN EXPENSES (Total Change from Prior = increase of \$200,741, or 2.3% of prior expenses)

Salaries and Benefits: This includes all employee pay, plus benefits such as retirement, healthcare, Medicare, Social Security, etc.

**Books & Supplies:** This category includes textbooks, computers, supplies, and other instructional and non-instructional materials and equipment. Books & Supplies costs are projected at \$37,500 higher than at July Budget.

Services & Operating Expenses: These include all contracted services as well as travel, insurance, rent, legal costs, and other service-related expenses.

Depreciation, Capital Outlay, and Other Outgo: This category includes depreciation on fixed assets and interest on long-term debt.

These costs are projected at \$15,000 higher than at July Budget, reflecting updated depreciation and interest expense projections.

CSMH 2024-25 First Interim Budget BUDGET SUMMARY

|                                                                                                                                                                 | Ju | uly Budget                                                                              | Υ  | ear to Date<br>Actuals                                                       | Fi                                            | irst Interim<br>Budget                                                                   | Change |                                                                             |  |
|-----------------------------------------------------------------------------------------------------------------------------------------------------------------|----|-----------------------------------------------------------------------------------------|----|------------------------------------------------------------------------------|-----------------------------------------------|------------------------------------------------------------------------------------------|--------|-----------------------------------------------------------------------------|--|
|                                                                                                                                                                 |    |                                                                                         |    |                                                                              |                                               |                                                                                          | 1      |                                                                             |  |
| Projected Enrollment:                                                                                                                                           |    | 654                                                                                     |    |                                                                              |                                               | 654                                                                                      |        | <u>-</u>                                                                    |  |
| Projected P-2 ADA:                                                                                                                                              |    | 632.22                                                                                  |    |                                                                              |                                               | 636.09                                                                                   |        | 3.87                                                                        |  |
| Revenues:                                                                                                                                                       |    |                                                                                         |    |                                                                              |                                               |                                                                                          |        |                                                                             |  |
| General Purpose Entitlement                                                                                                                                     | \$ | 7,010,038                                                                               | Ś  | 795,516                                                                      | Ś                                             | 7,010,038                                                                                | Ś      | _                                                                           |  |
| Federal Revenue                                                                                                                                                 | ,  | 166,678                                                                                 | •  | 4,070                                                                        | •                                             | 166,726                                                                                  | т.     | 48                                                                          |  |
| Other State Revenue                                                                                                                                             |    | 1,261,740                                                                               |    | 176,109                                                                      |                                               | 1,179,173                                                                                |        | (82,567)                                                                    |  |
| Other Local Revenue                                                                                                                                             |    | 249,065                                                                                 |    | 105,792                                                                      |                                               | 622,056                                                                                  |        | 372,991                                                                     |  |
| TTL Revenues                                                                                                                                                    | \$ | 8,687,521                                                                               | \$ | 1,081,486                                                                    | \$                                            | 8,977,993                                                                                | \$     | 290,472                                                                     |  |
| Expenditures: Certificated Salaries Non-Certificated Salaries Benefits Books/Supplies/Materials Services/Operations Capital Outlay Other Outgo TTL Expenditures | \$ | 4,423,180<br>1,380,948<br>1,253,770<br>432,000<br>1,133,096<br>86,510<br>-<br>8,709,503 | \$ | 1,299,134<br>334,332<br>354,709<br>150,252<br>455,103<br>-<br>-<br>2,593,530 | \$                                            | 4,637,215<br>1,231,533<br>1,257,389<br>469,500<br>1,213,096<br>101,510<br>-<br>8,910,243 | \$     | 214,035<br>(149,415)<br>3,620<br>37,500<br>80,000<br>15,000<br>-<br>200,741 |  |
| Net Revenues                                                                                                                                                    | \$ | (21,982)                                                                                | ¢  | (1,512,043)                                                                  | ¢                                             | 67,750                                                                                   | \$     | 89,732                                                                      |  |
| THE THE PERIODS                                                                                                                                                 | 7  | (21,362)                                                                                | 7  | (1,312,043)                                                                  | <u>,                                     </u> | 07,730                                                                                   | 7      | 03,732                                                                      |  |
| Beginning Balance July 1                                                                                                                                        | \$ | 5,433,895                                                                               |    |                                                                              | \$                                            | 5,433,895                                                                                |        |                                                                             |  |
| Ending Balance June 30                                                                                                                                          | \$ | 5,411,913                                                                               |    |                                                                              | \$                                            | 5,501,645                                                                                |        |                                                                             |  |
| Ending Balance as % of Exp:                                                                                                                                     |    | 62.1%                                                                                   |    |                                                                              |                                               | 61.7%                                                                                    |        |                                                                             |  |