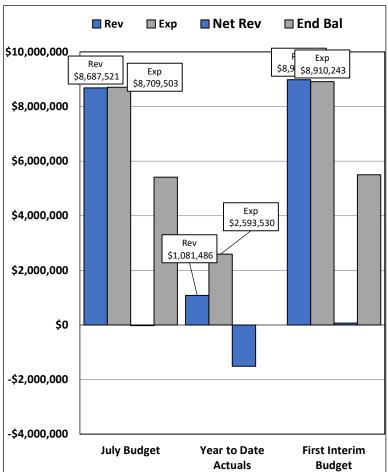

#### **SUMMARY OF RESULTS**

This First Interim Budget projects a budget surplus of \$67,750.

This is an increase of \$89,732 from the July Budget projected deficit of (\$21,982).

This will allow Charter School of Morgan Hill to end this fiscal year with a fund balance of \$5,501,645, which is 61.7% of annual expenditures.

#### SIGNIFICANT CHANGES IN REVENUE (Total Change from Prior = increase of \$290,472, or 3.3% of prior revenues)

LCFF Entitlement: These "Local Control Funding Formula" revenues are the primary funding source for the school.

Federal Revenues: This consists of Title I-IV (ESSA), federal special education (IDEA), and federal food programs (NSLP).

Federal Revenues are projected at \$48 higher than at July Budget.

Other State Revenues: These are the non-LCFF state revenues such as Lottery, ELOP, and any one-time grants .

Other State Revenues are projected at (\$82,567) lower than at July Budget.

**Other Local Revenues:** This category includes any non-LCFF local revenue sources.

Other Local Revenues are projected at \$372,991 higher than at July Budget primarily.

#### SIGNIFICANT CHANGES IN EXPENSES (Total Change from Prior = increase of \$200,741, or 2.3% of prior expenses)

Salaries and Benefits: This includes all employee pay, plus benefits such as retirement, healthcare, Medicare, Social Security, etc.

**Books & Supplies:** This category includes textbooks, computers, supplies, and other instructional and non-instructional materials and equipment. Books & Supplies costs are projected at \$37,500 higher than at July Budget.

Services & Operating Expenses: These include all contracted services as well as travel, insurance, rent, legal costs, and other service-related expenses.

Depreciation, Capital Outlay, and Other Outgo: This category includes depreciation on fixed assets and interest on long-term debt.

These costs are projected at \$15,000 higher than at July Budget, reflecting updated depreciation and interest expense projections.

CSMH 2024-25 First Interim Budget BUDGET SUMMARY

|                                                                                                                                                                 | Ju | uly Budget                                                                              | Υ  | ear to Date<br>Actuals                                                       | Fi                                            | irst Interim<br>Budget                                                                   | Change |                                                                             |  |
|-----------------------------------------------------------------------------------------------------------------------------------------------------------------|----|-----------------------------------------------------------------------------------------|----|------------------------------------------------------------------------------|-----------------------------------------------|------------------------------------------------------------------------------------------|--------|-----------------------------------------------------------------------------|--|
|                                                                                                                                                                 |    |                                                                                         |    |                                                                              |                                               |                                                                                          | 1      |                                                                             |  |
| Projected Enrollment:                                                                                                                                           |    | 654                                                                                     |    |                                                                              |                                               | 654                                                                                      |        | <u>-</u>                                                                    |  |
| Projected P-2 ADA:                                                                                                                                              |    | 632.22                                                                                  |    |                                                                              |                                               | 636.09                                                                                   |        | 3.87                                                                        |  |
| Revenues:                                                                                                                                                       |    |                                                                                         |    |                                                                              |                                               |                                                                                          |        |                                                                             |  |
| General Purpose Entitlement                                                                                                                                     | \$ | 7,010,038                                                                               | Ś  | 795,516                                                                      | Ś                                             | 7,010,038                                                                                | Ś      | _                                                                           |  |
| Federal Revenue                                                                                                                                                 | ,  | 166,678                                                                                 | •  | 4,070                                                                        | •                                             | 166,726                                                                                  | т.     | 48                                                                          |  |
| Other State Revenue                                                                                                                                             |    | 1,261,740                                                                               |    | 176,109                                                                      |                                               | 1,179,173                                                                                |        | (82,567)                                                                    |  |
| Other Local Revenue                                                                                                                                             |    | 249,065                                                                                 |    | 105,792                                                                      |                                               | 622,056                                                                                  |        | 372,991                                                                     |  |
| TTL Revenues                                                                                                                                                    | \$ | 8,687,521                                                                               | \$ | 1,081,486                                                                    | \$                                            | 8,977,993                                                                                | \$     | 290,472                                                                     |  |
| Expenditures: Certificated Salaries Non-Certificated Salaries Benefits Books/Supplies/Materials Services/Operations Capital Outlay Other Outgo TTL Expenditures | \$ | 4,423,180<br>1,380,948<br>1,253,770<br>432,000<br>1,133,096<br>86,510<br>-<br>8,709,503 | \$ | 1,299,134<br>334,332<br>354,709<br>150,252<br>455,103<br>-<br>-<br>2,593,530 | \$                                            | 4,637,215<br>1,231,533<br>1,257,389<br>469,500<br>1,213,096<br>101,510<br>-<br>8,910,243 | \$     | 214,035<br>(149,415)<br>3,620<br>37,500<br>80,000<br>15,000<br>-<br>200,741 |  |
| Net Revenues                                                                                                                                                    | \$ | (21,982)                                                                                | ¢  | (1,512,043)                                                                  | ¢                                             | 67,750                                                                                   | \$     | 89,732                                                                      |  |
| THE THE PERIODS                                                                                                                                                 | 7  | (21,362)                                                                                | 7  | (1,312,043)                                                                  | <u>,                                     </u> | 07,730                                                                                   | 7      | 03,732                                                                      |  |
| Beginning Balance July 1                                                                                                                                        | \$ | 5,433,895                                                                               |    |                                                                              | \$                                            | 5,433,895                                                                                |        |                                                                             |  |
| Ending Balance June 30                                                                                                                                          | \$ | 5,411,913                                                                               |    |                                                                              | \$                                            | 5,501,645                                                                                |        |                                                                             |  |
| Ending Balance as % of Exp:                                                                                                                                     |    | 62.1%                                                                                   |    |                                                                              |                                               | 61.7%                                                                                    |        |                                                                             |  |