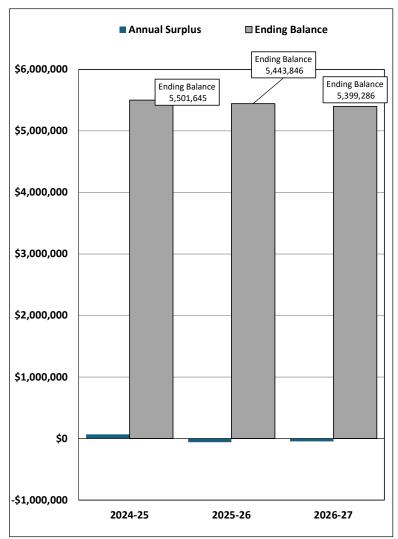

#### **SUMMARY OF RESULTS**

This First Interim Budget projects a budget surplus of \$67,750.

This is an increase of \$89,732 from the July Budget projected deficit of (\$21,982).

This will allow Charter School of Morgan Hill to end this fiscal year with a fund balance of \$5,501,645, which is 61.7% of annual expenditures.

These costs are projected at \$15,000 higher than at July Budget, reflecting updated depreciation and interest expense projections.

CSMH 2024-25 First Interim Budget BUDGET SUMMARY

|                                                                                                                                                                 | Ju | uly Budget                                                                              | Υ  | ear to Date<br>Actuals                                                       | Fi                                            | irst Interim<br>Budget                                                                   | Change |                                                                             |  |
|-----------------------------------------------------------------------------------------------------------------------------------------------------------------|----|-----------------------------------------------------------------------------------------|----|------------------------------------------------------------------------------|-----------------------------------------------|------------------------------------------------------------------------------------------|--------|-----------------------------------------------------------------------------|--|
|                                                                                                                                                                 |    |                                                                                         |    |                                                                              |                                               |                                                                                          | 1      |                                                                             |  |
| Projected Enrollment:                                                                                                                                           |    | 654                                                                                     |    |                                                                              |                                               | 654                                                                                      |        | <u>-</u>                                                                    |  |
| Projected P-2 ADA:                                                                                                                                              |    | 632.22                                                                                  |    |                                                                              |                                               | 636.09                                                                                   |        | 3.87                                                                        |  |
| Revenues:                                                                                                                                                       |    |                                                                                         |    |                                                                              |                                               |                                                                                          |        |                                                                             |  |
| General Purpose Entitlement                                                                                                                                     | \$ | 7,010,038                                                                               | Ś  | 795,516                                                                      | Ś                                             | 7,010,038                                                                                | Ś      | _                                                                           |  |
| Federal Revenue                                                                                                                                                 | ,  | 166,678                                                                                 | •  | 4,070                                                                        | •                                             | 166,726                                                                                  | т.     | 48                                                                          |  |
| Other State Revenue                                                                                                                                             |    | 1,261,740                                                                               |    | 176,109                                                                      |                                               | 1,179,173                                                                                |        | (82,567)                                                                    |  |
| Other Local Revenue                                                                                                                                             |    | 249,065                                                                                 |    | 105,792                                                                      |                                               | 622,056                                                                                  |        | 372,991                                                                     |  |
| TTL Revenues                                                                                                                                                    | \$ | 8,687,521                                                                               | \$ | 1,081,486                                                                    | \$                                            | 8,977,993                                                                                | \$     | 290,472                                                                     |  |
| Expenditures: Certificated Salaries Non-Certificated Salaries Benefits Books/Supplies/Materials Services/Operations Capital Outlay Other Outgo TTL Expenditures | \$ | 4,423,180<br>1,380,948<br>1,253,770<br>432,000<br>1,133,096<br>86,510<br>-<br>8,709,503 | \$ | 1,299,134<br>334,332<br>354,709<br>150,252<br>455,103<br>-<br>-<br>2,593,530 | \$                                            | 4,637,215<br>1,231,533<br>1,257,389<br>469,500<br>1,213,096<br>101,510<br>-<br>8,910,243 | \$     | 214,035<br>(149,415)<br>3,620<br>37,500<br>80,000<br>15,000<br>-<br>200,741 |  |
| Net Revenues                                                                                                                                                    | \$ | (21,982)                                                                                | ¢  | (1,512,043)                                                                  | ¢                                             | 67,750                                                                                   | \$     | 89,732                                                                      |  |
| THE THE PERIODS                                                                                                                                                 | 7  | (21,362)                                                                                | 7  | (1,312,043)                                                                  | <u>,                                     </u> | 07,730                                                                                   | 7      | 03,732                                                                      |  |
| Beginning Balance July 1                                                                                                                                        | \$ | 5,433,895                                                                               |    |                                                                              | \$                                            | 5,433,895                                                                                |        |                                                                             |  |
| Ending Balance June 30                                                                                                                                          | \$ | 5,411,913                                                                               |    |                                                                              | \$                                            | 5,501,645                                                                                |        |                                                                             |  |
| Ending Balance as % of Exp:                                                                                                                                     |    | 62.1%                                                                                   |    |                                                                              |                                               | 61.7%                                                                                    |        |                                                                             |  |